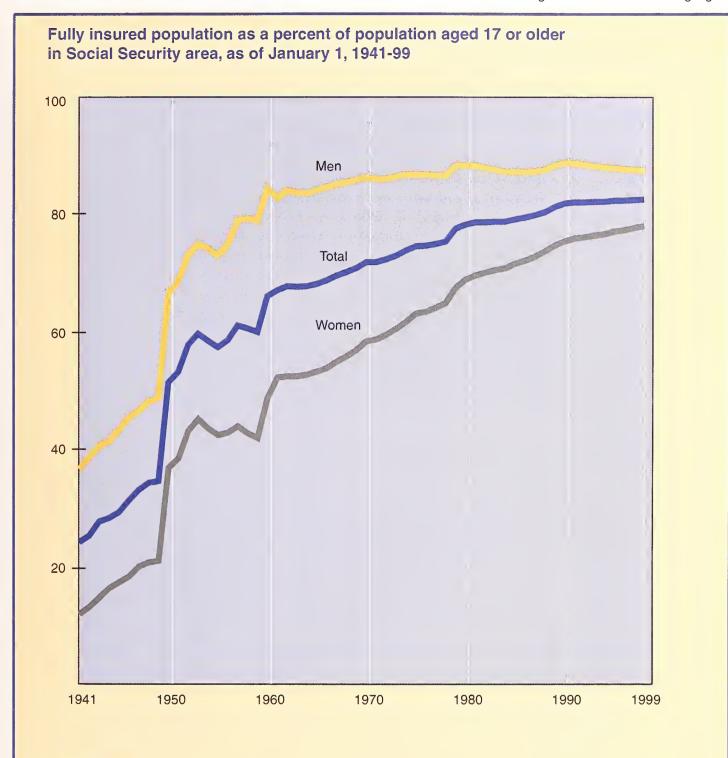

ment (regular programs)                                                                                                            | 2.3 million                                                  |  |
| Poverty                                                                     | 1998 poverty income thresholds: Individual, aged 65 or older Couple, householder aged 65 or older Family of four                                                  | \$7,818<br>9,863<br>16,655                                   |  |

#### OASDI beneficiaries, by type of benefit, December 1998



Source: Table 5.A4.

#### OASDI benefits awarded, by type of benefit, December 1998



Source: Table 6.A1.







Source: Tables 5.A1 and 5.A10.

#### Average monthly OASDI benefit amount, December 1998



Source: Table 5.A1.



Source: Table 4.C5.

## Social Security provides at least half of the total income for a majority of beneficiaries, 1998



<sup>&</sup>lt;sup>1</sup>An aged unit is either a married couple living together with the husband or wife aged 65 or older, or a person 65 or older, who does not live with a spouse. Beneficiary units are the subset of this group who are receiving Social Security benefits. Source: *Income of the Population 55 or Older, 1998* (forthcoming).

#### Social Security's role in reducing poverty, 1998



Source: Income of the Population 55 or Older, 1998 (forthcoming).

#### Social Security is a source of income for nearly all the aged, 1998



<sup>1</sup>Includes private pensions and annuities, government employee pensions, Railroad Retirement, and IRA, Keogh, and 401(k)